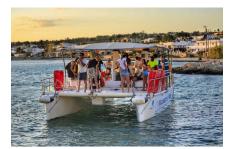

Departs, from Torre Vado (possible transfer on request)

July

1.200 € 1.500 €

Boat: Mediterranea

A motor catamaran born on the basis of a French project design, but entirely built by the shipyard of Salento Cat Marine and studied in detail to make it comfortable and pleasant for the entire duration of the cruise. 12 meters long and 6 meters wide, the pearl of Salento is open on all sides so that you can enjoy the panorama.

8 h

May/June

Stable and silent, Mediterranea will lull you in the sea breeze for an unforgettable emotions.